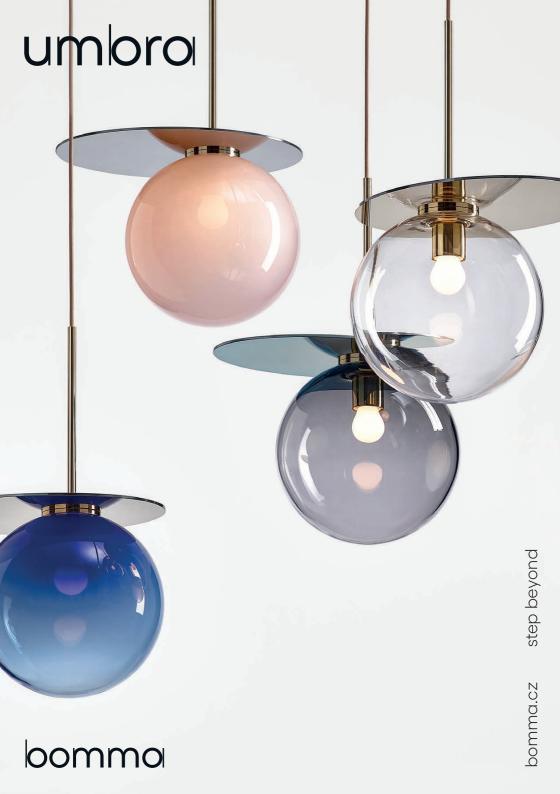

## umbra

There is no shadow without light.

Inspired by the relationship between geometric objects and their shadows, the Umbra collection features elegant pendants in sophisticated detail. Its metal plate derives from the perfectly elliptical shadow cast by a side-lit ball, mirroring the colorful mouth-blown crystal piece.